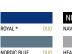

## **SWEATSHIRT - BRUSHED FLEECE INSIDE**

80% pre-shrunk ring-spun more sustainable Cotton, combed - 20% Polyester 280 g/m $^2$  | XS - S - M - L - XL - 2XL - 3XL - 4XL\* 5 pcs/pack & 30 pcs/carton

\* Only available in Black Pure, Navy Blue, Heather Grey, Asphalt, Royal, Red, White