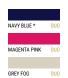

## **SWEATSHIRT - BRUSHED FLEECE INSIDE**

80% pre-shrunk ring-spun more sustainable Cotton, combed - 20% Polyester 280 g/m $^2$  | XS - S - M - L - XL - 2XL - 3XL - 4XL\* 5 pcs/pack & 30 pcs/carton

\* Only available in Black Pure, Navy Blue, Heather Grey, Asphalt, Royal, Red, White