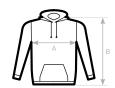

#### Labels

- Retail like labeling
- Ultrasoft double satin label
- Qualitative Gold and Black print design
- Straightforward size identification
- Labels are following the mandatory EU regulation

| B&C KING HOODED_°             | XS       | S        | М          | L        | XL         | 2XL      | 3XL      | 4XL      |
|-------------------------------|----------|----------|------------|----------|------------|----------|----------|----------|
| A HALF CHEST<br>B BODY LENGTH | 49<br>68 | 52<br>70 | 55,5<br>72 | 59<br>74 | 62,5<br>76 | 66<br>78 | 70<br>79 | 74<br>80 |