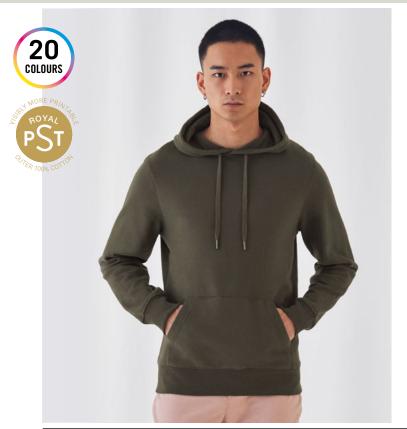

MERCH CO.

The Environment friendly and luxurious Hooded thanks to exceptional softness, modern style and supreme printability offering 20 awesome colours and a wide range of sizes. The premium Hooded at its best.

### Style

- Elegant, luxurious, comfortable & Environment friendly Hooded sweatshirt
- Side seamed style ensures the best fit and a masculine silhouette
- Identical colours (20) for men and women for a perfect duo
- 8 sizes XS to 4XL
- Single Jersey lined hood for extra
- durability and perfect appearance
  Flat laced drawstings with luxurious metal tips
- Qualitative long-lasting necktape
- Single Jersey halfmoon in the back for premium look and extra durability

### Quality / Handfeel

- Made of 80% pre-shrunk ring-spun sustainable Cotton, combed - 20% Polyester
- STANDARD100 by OEKO-TEX® certification for the best comfort of your skin
- Ultrasoft peached feel 100% cotton-faced fabric with ultimate printing surface
- Brushed inside for a perfect warm and cosy premium feel
- Truly durable and ultracomfortable thanks to B&C PST technology and its polyester filament

### Printability / Decoration

- Ultimate printing surface thanks to its ultrasoft 100% combed cotton-faced fabric (B&C PST technology)
- Very smooth, soft and even surface for perfect printing results
- Tested and approved for all printing techniques applicable on cotton
- Folded in box to ease the decoration process