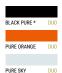

## **SWEATSHIRT - BRUSHED FLEECE INSIDE**

80% pre-shrunk ring-spun more sustainable Cotton, combed - 20% Polyester 280 g/m $^2$  | XS - S - M - L - XL - 2XL - 3XL - 4XL\* 5 pcs/pack & 30 pcs/carton

\* Only available in Black Pure, Navy Blue, Heather Grey, Asphalt, Royal, Red, White