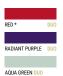

## **SWEATSHIRT - BRUSHED FLEECE INSIDE**

80% pre-shrunk ring-spun more sustainable Cotton, combed - 20% Polyester 280 g/m $^2$  | XS - S - M - L - XL - 2XL - 3XL - 4XL\* 5 pcs/pack & 30 pcs/carton

\* Only available in Black Pure, Navy Blue, Heather Grey, Asphalt, Royal, Red, White